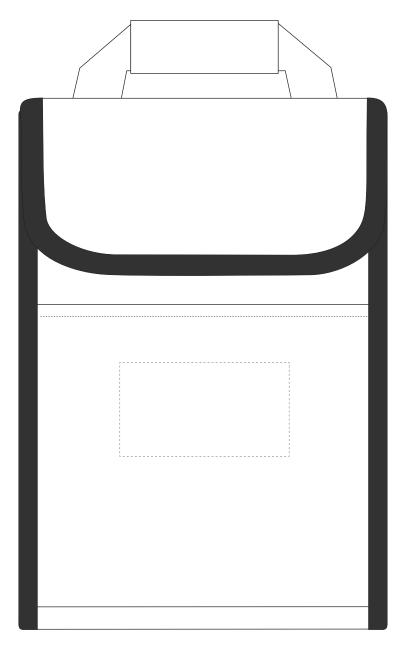

## ARTWORK SCALE 50%

- The dashed line is to demonstrate print area and will not appear on your printed item
  - 1. Your order will not go in to print and production time cannot be confirmed, unless artwork has been approved via the online system.
  - 2. Once printed, artwork cannot be amended, mistakes must be rectified at visual stage.
  - 3. Claims for faulty goods will be honoured, only if the goods are returned to us. We will not issue credits/refunds for items that have been distributed. Please ensure that goods are satisfactory before distribution
  - 4. We are not responsible for delays during transit.

| ARTWORK SCALE 100%               |  |
|----------------------------------|--|
|                                  |  |
| Max embroidery area: 90mm x 50mm |  |
|                                  |  |
|                                  |  |
| ,                                |  |
|                                  |  |
|                                  |  |
| i i                              |  |
| I I                              |  |
| I I                              |  |
|                                  |  |
|                                  |  |
| i i                              |  |
| I I                              |  |
| I I                              |  |
|                                  |  |
|                                  |  |
| i i                              |  |
| I I                              |  |
| I I                              |  |
|                                  |  |
|                                  |  |
| i i                              |  |
| I I                              |  |
| I I                              |  |
|                                  |  |
|                                  |  |
|                                  |  |
|                                  |  |