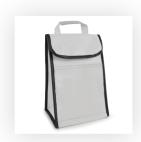

Product and Artwork Proof

LAWSON

Your Ref: Quantity: Product Code: QB0012
Our Ref: Version: 1 Product Colour: WHITE

## **PRINTING CONCERNS:**

Please note that this product has Sustainability Markings that are not visible from this perspective We stock this item in the following colours